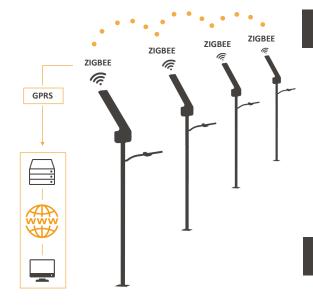

## Iumek TELEMANAGEMENT SYSTEM

Online platform for the management and monitoring of the solar lamps.

- Customized system design
- 🧹 Private server
- Warning / alarm system for operational issues
- ✓ Different access levels
- ✓ Data Export to Excel
- ✓ Remote diagnosis