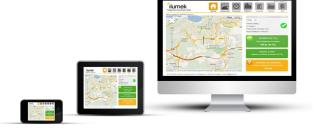

## Iumek TELEMANAGEMENT SYSTEM

Online platform for the management and monitoring of the solar lamps.

- Customized system design
- 🧹 Private server
- Warning / alarm system for operational issues
- ✓ Different access levels
- ✓ Data Export to Excel
- ✓ Remote diagnosis